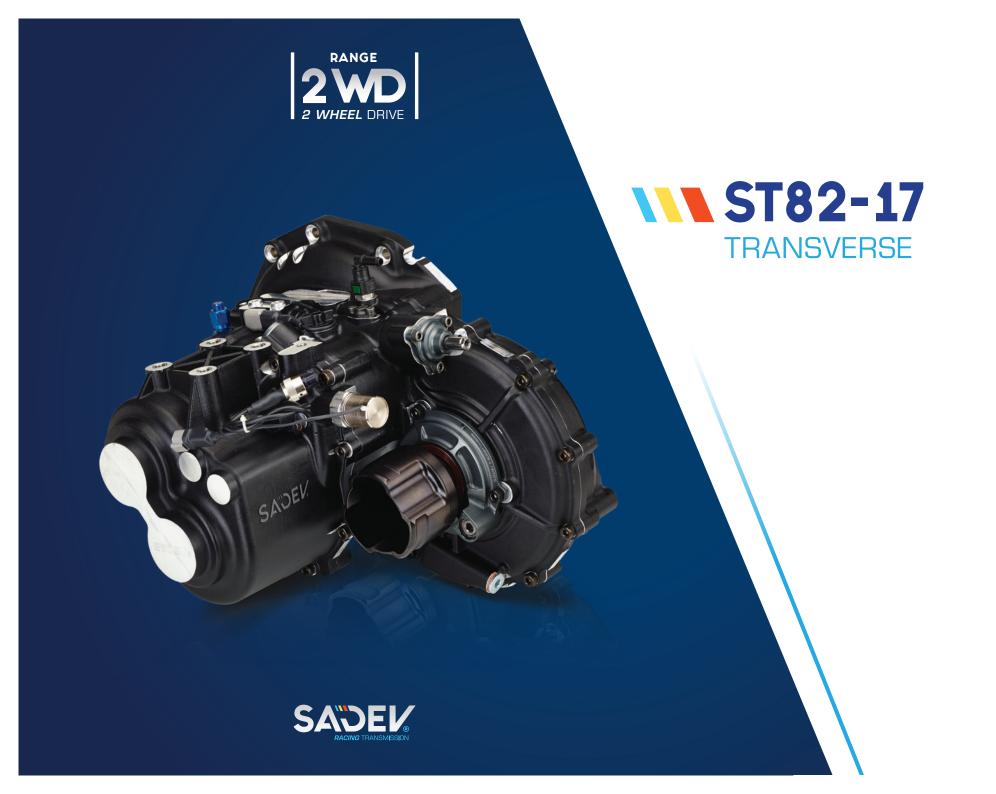

# ST82-17 TRANSVERSE

The flagship of the transverse 2WD range, the **\$T82-17** is loaded with the latest technology designed for turbocharged engines such as 1.6L and 2.0L turbo. Benefiting from all SADEV's experience, it combines optimised architecture with a small footprint and a low weight. Incorporating all the latest innovations such as paddle-shift and externally adjustable preload, the **\$T82-17** will prove a formidable solution for your future projects.

### **TECHNICAL SPECS**

6 speed sequential gearbox + 1 reverse gear

Manual sequential gear selection (semi-auto optional)

Wide range of final drives available

Wide range of ratios available

Straight cut gears

Dog ring gear engagement

Interchangeable gear ratios

High strength carburizing steel

Gear teeth grinded with optimized profile

Shot penning on internal parts

Specific input shaft

Limited slip differential (low friction optional)

Ramp and plate system - 3 discs type

Preload made by compression springs

Wide range of ramp plates available

Contactless gear position sensor

Contactless flat shift sensor

Splash lubrication system

Oil pump integrated

Oil suction screen

Painted AS7G aluminum casings

Case joint faces sealed with O'rings

Weight (input shaft included): 38 kg - 83 lbs