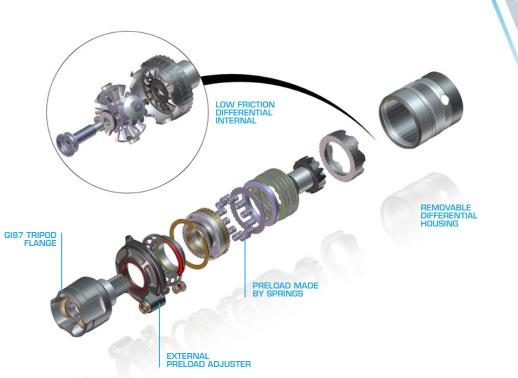

Dog ring gear engagement

Interchangeable gear ratios

High strength carburizing steel

Gear teeth grinded with optimized profile

Shot penning on internal parts

Specific input shaft

Limited slip differential (low friction optional)

Ramp and plate system - 3 discs type

Preload made by compression springs

Wide range of ramp plates available

Contactless gear position sensor

Contactless flat shift sensor

Splash lubrication system

Oil pump integrated

Oil suction screen

Painted AS7G aluminum casings

Case joint faces sealed with O'rings

Weight (input shaft included): 38 kg - 83 lbs

### **ACCESSORIES**

- ) Gearlever
- → Gear display
- Mounting plate
- Driven tripod flange
- > Hydraulic paddle-shift
- > Drive shafts

EXTERNAL PRELOAD ADJUSTMENT LIMITED SLIP DIFFERENTIAL (OPTIONAL)

HYDRAULIC PADDLE-SHIFT Possibility to connect the SADEV paddle-shift system and to operate the transmission via an integrated actuator

# TRANSVERSE

- PReliability: Having sold more than 1000 gearboxes, the ST82-17 continues to prove its high level of reliability in many racing applications, including TCR Series.
- Dimensions: The reduced size of the ST82-17 makes it one of the most compact gearboxes on the market.
- Availability: The real star of the SADEV range, the ST82-17 offers many parts available from stock.
- > Selection: An internal actuator can be fitted to the ST82-17 to receive the SADEV hydraulic paddle-shift system.
- > Set-up: The ST82-17 offers the option of external preload adjustment for its low-friction self-locking differential.