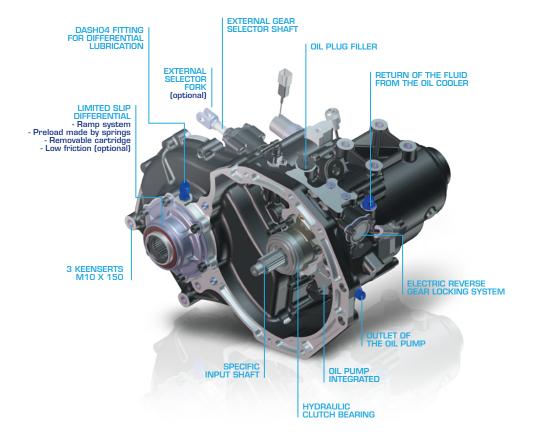

### **TECHNICAL SPECS**

6 speed sequential gearbox + 1 reverse gear

Manual sequential gear selection (semi-auto optional)

Wide range of final drives available

Wide range of ratios available

Straight cut gears

Dog ring gear engagement

Interchangeable gear ratios

High strength carburizing steel

Gear teeth grinded with optimized profile

Shot penning on internal parts

Specific input shaft

Limited slip differential (low friction optional)

Ramp and plate system - 3 discs type

Preload made by compression springs

Wide range of ramp plates available

Contactless gear position sensor

Contactless flat shift sensor

Splash lubrication system

Oil pump integrated

Oil suction screen

Painted AS7G aluminum casings

Case joint faces sealed with O'rings

Weight (input shaft included): 38 kg - 83 lbs

### **ACCESSORIES**

- ) Gearlever
- → Gear display
- Mounting plate
- Driven tripod flange
- > Hydraulic paddle-shift
- > Drive shafts

EXTERNAL PRELOAD ADJUSTMENT LIMITED SLIP DIFFERENTIAL (OPTIONAL)

HYDRAULIC PADDLE-SHIFT Possibility to connect the SADEV paddle-shift system and to operate the transmission via an integrated actuator