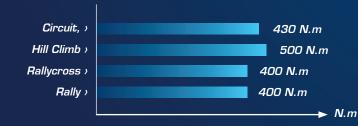

## **APPLICATIONS**

- > Circuit
- Hill Climb
- > Rallycross
- → Rally

## **MAXIMUM ENGINE TORQUE**