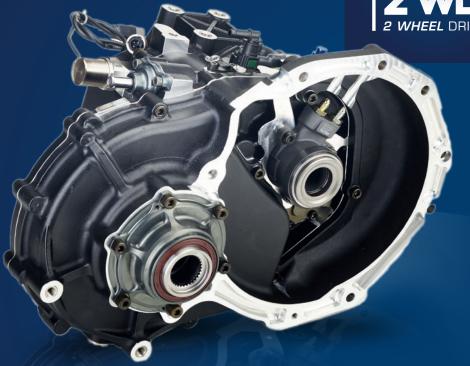

# ST82-17 TRANSVERSE

The flagship of the transverse 2WD range, the **\$T82-17** is loaded with the latest technology designed for turbocharged engines such as 1.6L and 2.0L turbo. Benefiting from all SADEV's experience, it combines optimised architecture with a small footprint and a low weight. Incorporating all the latest innovations such as paddle-shift and externally adjustable preload, the **\$T82-17** will prove a formidable solution for your future projects.

# TRANSVERSE

- PReliability: Having sold more than 1000 gearboxes, the ST82-17 continues to prove its high level of reliability in many racing applications, including TCR Series.
- Dimensions: The reduced size of the ST82-17 makes it one of the most compact gearboxes on the market.
- Availability: The real star of the SADEV range, the ST82-17 offers many parts available from stock.
- > Selection: An internal actuator can be fitted to the ST82-17 to receive the SADEV hydraulic paddle-shift system.
- > Set-up: The ST82-17 offers the option of external preload adjustment for its low-friction self-locking differential.