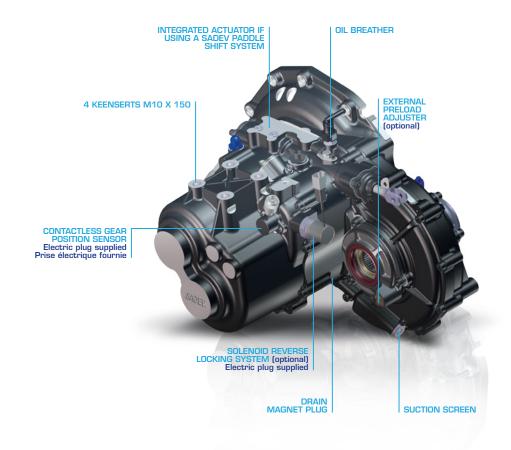

### **TECHNICAL SPECS**

6 speed sequential gearbox + 1 reverse gear

Manual sequential gear selection (semi-auto optional)

Wide range of final drives available

Wide range of ratios available

Straight cut gears

Dog ring gear engagement

Interchangeable gear ratios

High strength carburizing steel

Gear teeth grinded with optimized profile

Shot penning on internal parts

Specific input shaft

Limited slip differential (low friction optional)

Ramp and plate system - 3 discs type

Preload made by compression springs

Wide range of ramp plates available

Contactless gear position sensor

Contactless flat shift sensor

Splash lubrication system

Oil pump integrated

Oil suction screen

Painted AS7G aluminum casings

Case joint faces sealed with O'rings

Weight (input shaft included): 38 kg - 83 lbs

### **ACCESSORIES**

- ) Gearlever
- → Gear display
- Mounting plate
- Driven tripod flange
- > Hydraulic paddle-shift
- > Drive shafts

EXTERNAL PRELOAD ADJUSTMENT LIMITED SLIP DIFFERENTIAL (OPTIONAL)

HYDRAULIC PADDLE-SHIFT Possibility to connect the SADEV paddle-shift system and to operate the transmission via an integrated actuator